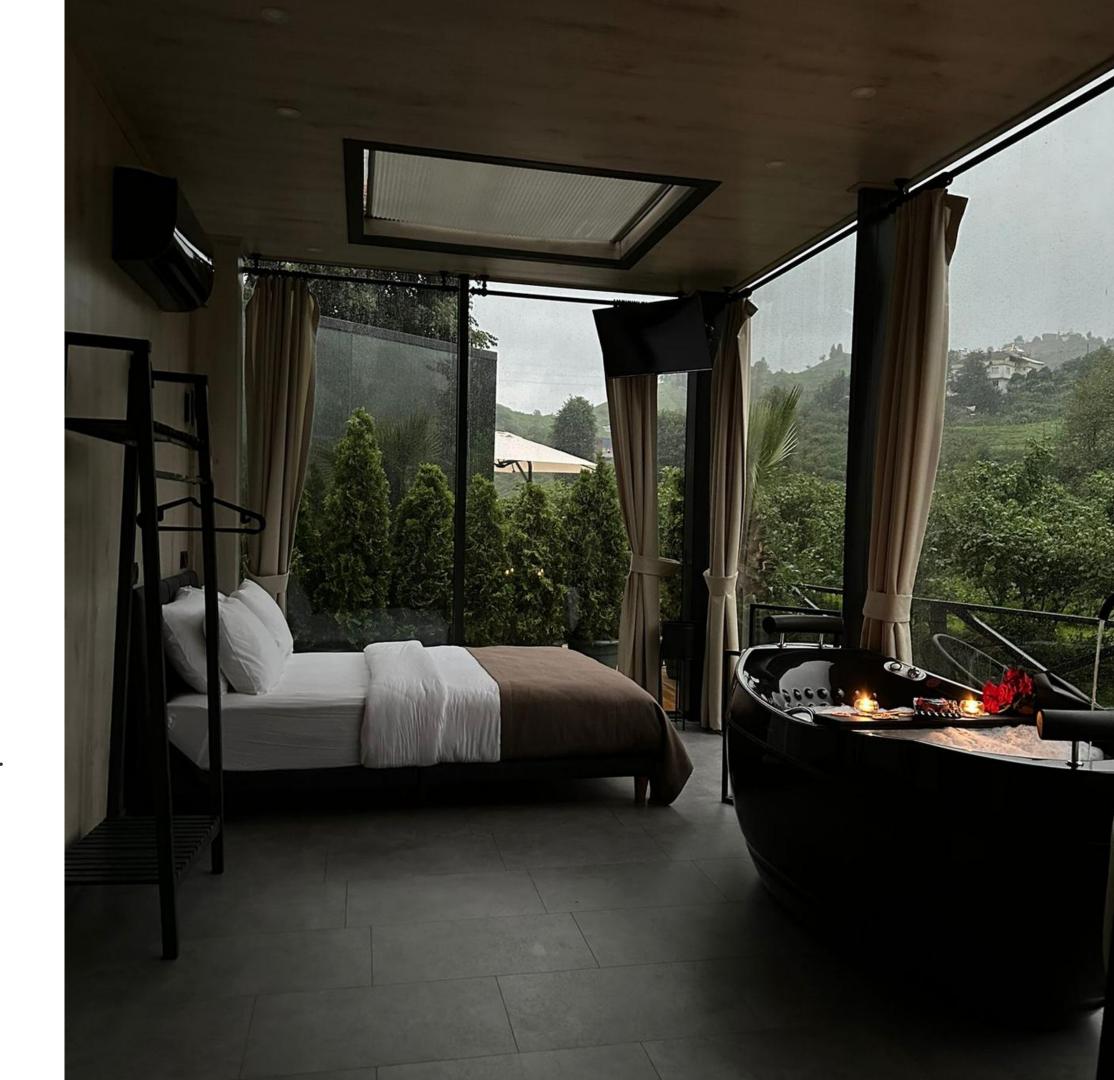

#### INTERIOR

- Plywood or Panelling Covering
- MDF cabinets and drawer
- Laminated parquet
- Spot led lightings

# BATHROOM &KITCHEN

- Shower cabin, oak massives, batteries, sinks, closet
- SPC wall and floor panels

Living throughout 4 seasons / 365 days.