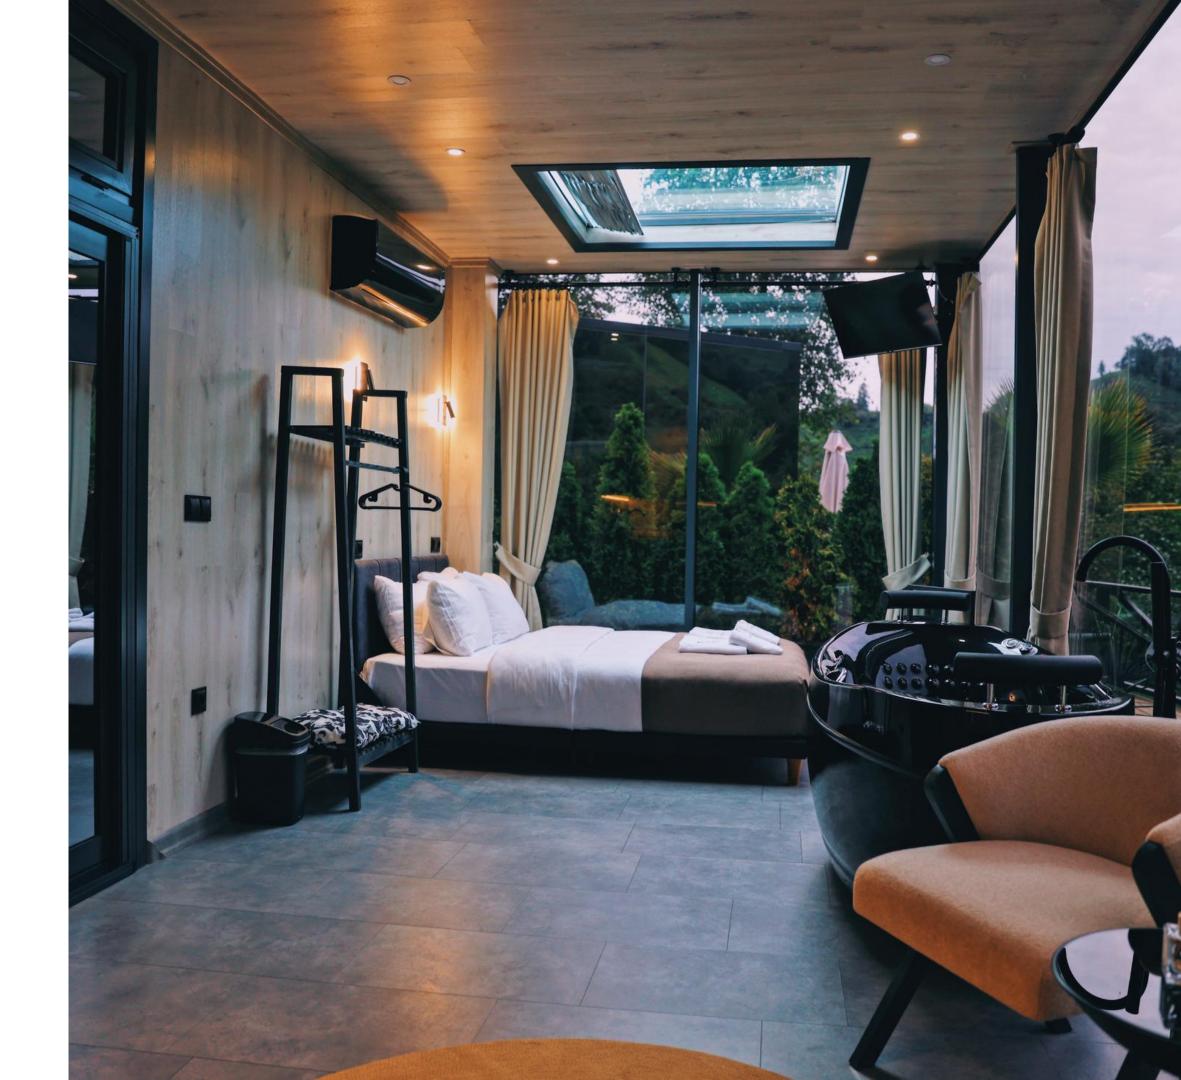

#### INTERIOR

- Plywood or Panelling Covering
- MDF cabinets and drawer
- Laminated parquet
- Spot led lightings

# BATHROOM &KITCHEN

- Shower cabin, oak massives, batteries, sinks, closet
- SPC wall and floor panels

Living throughout 4 seasons / 365 days.