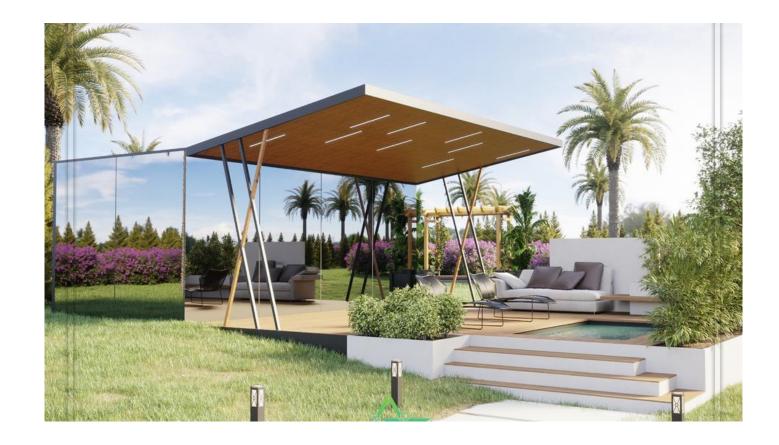

#### **GREAT VIEW**

MB Mirror House has different design from all products. You will feel yourself in nature thanks to 3 sides surrounded with special glass.