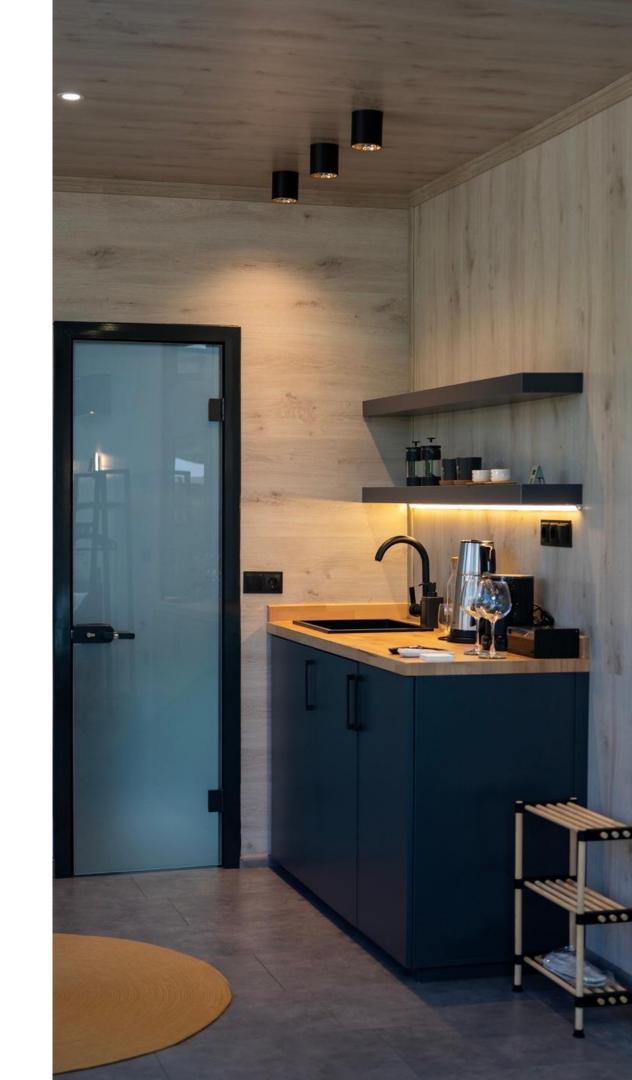

# BATHROOM &KITCHEN

- Shower cabin, oak massives, batteries, sinks, closet
- SPC wall and floor panels

Living throughout 4 seasons / 365 days.