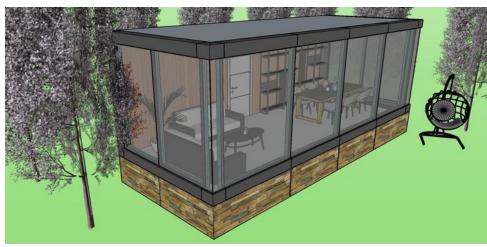

#### FLOOR PLAN

DIMENSIONS

Length: 800 Width: 300

Height: 300

Volume: 72,00m3 Bathroom: 3,00m2

Living room: 21,00m2