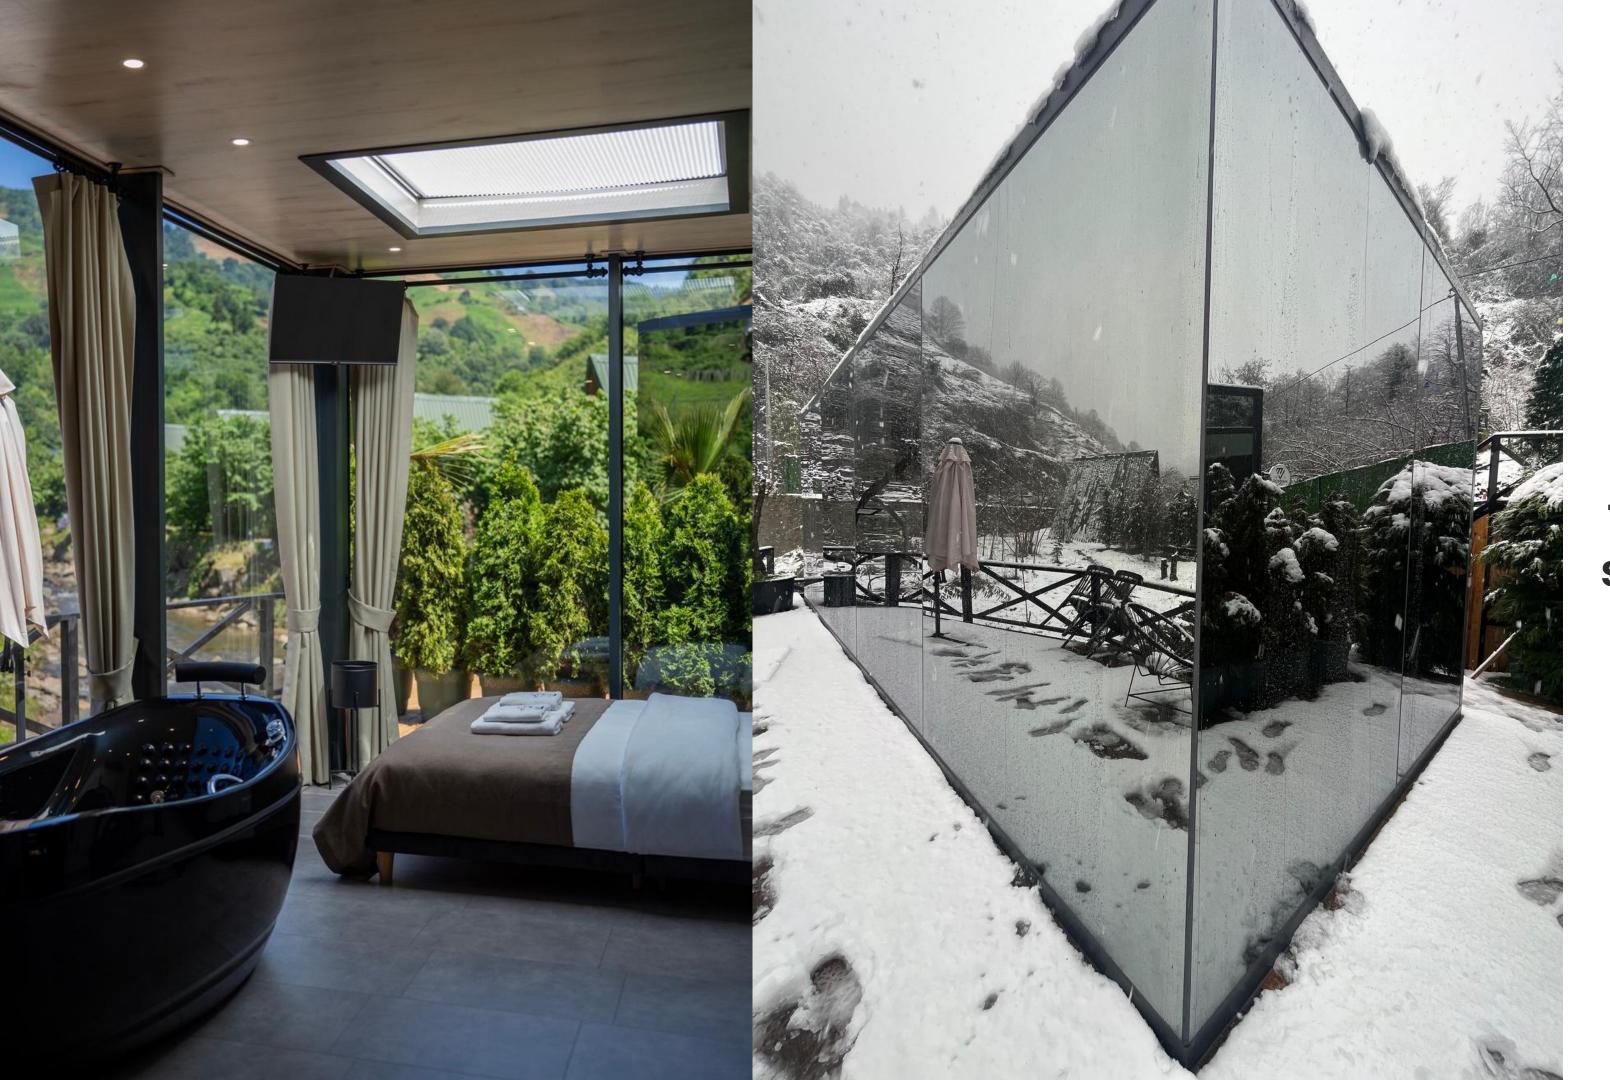

#### **GREAT VIEW**

MB Mirror House has different design from all products. You will feel yourself in nature thanks to 3 sides surrounded with special glass.

# BATHROOM &KITCHEN

- Shower cabin, oak massives, batteries, sinks, closet
- SPC wall and floor panels

Living throughout 4 seasons / 365 days.