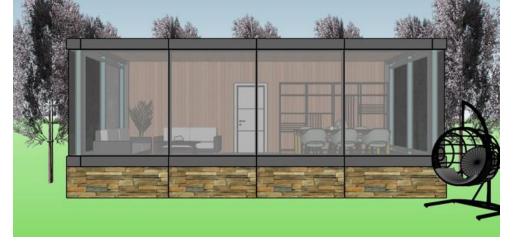

#### FLOOR PLAN

DIMENSIONS

Length: 800 Width: 300

Height: 300

Volume: 72,00m3 Bathroom: 3,00m2

Living room: 21,00m2