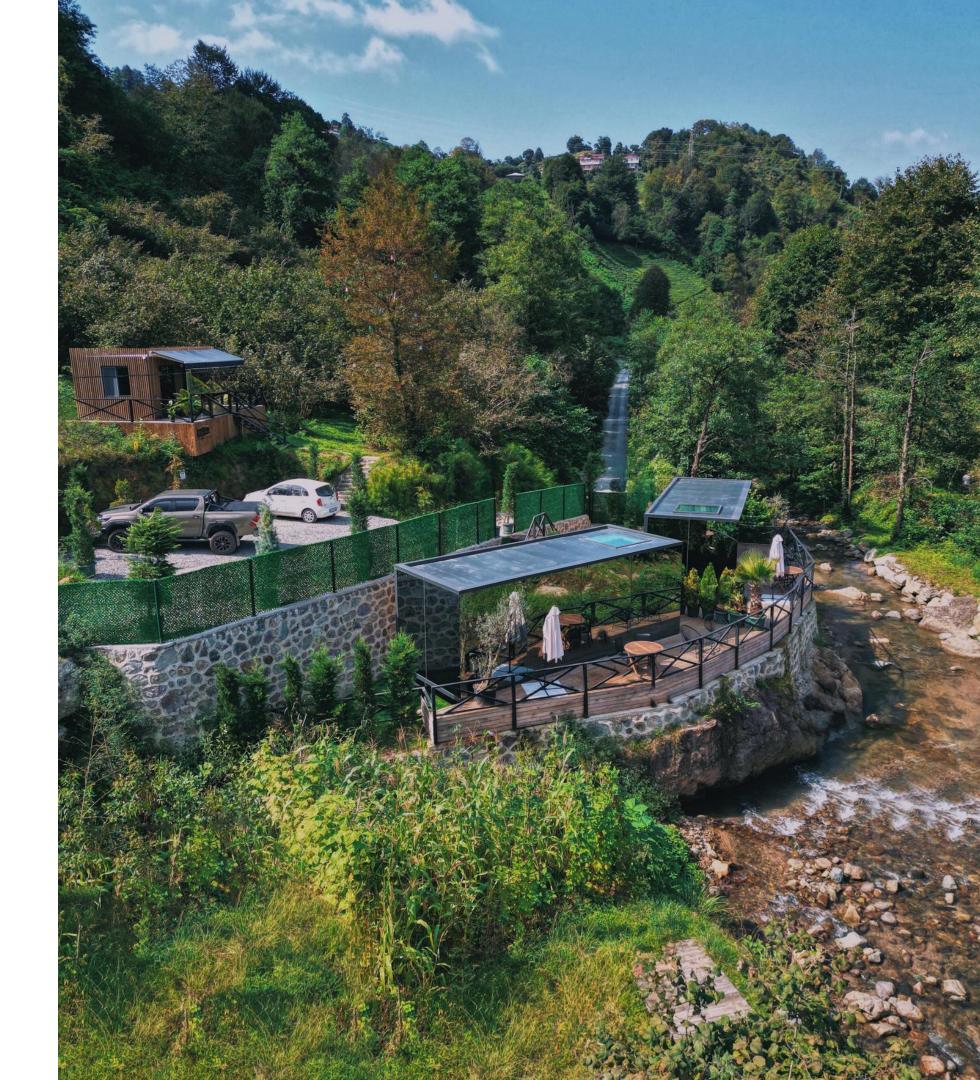

#### **GREAT VIEW**

MB Mirror House has different design from all products. You will feel yourself in nature thanks to 3 sides surrounded with special glass.

# BATHROOM &KITCHEN

- Shower cabin, oak massives, batteries, sinks, closet
- SPC wall and floor panels

Living throughout 4 seasons / 365 days.