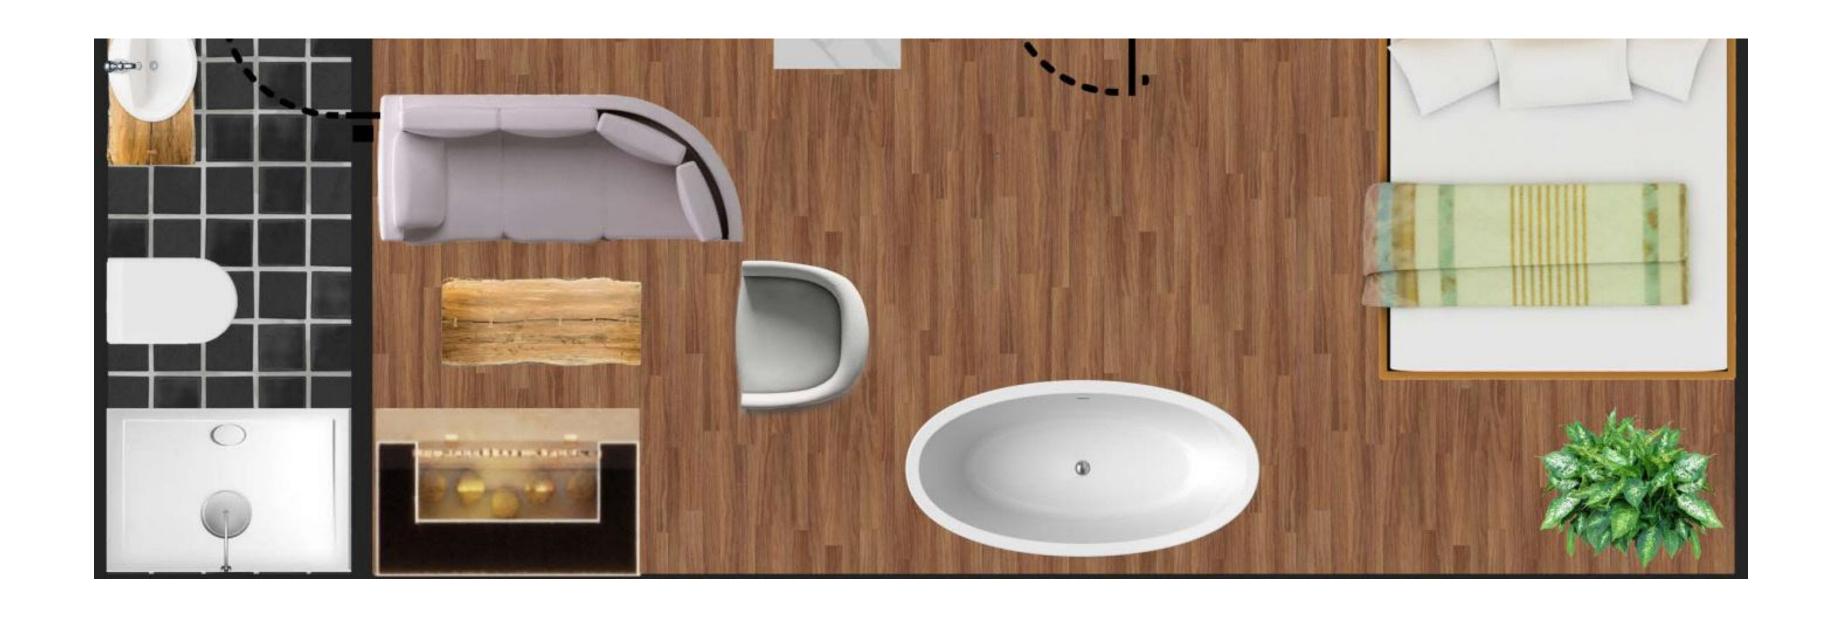

#### FLOOR PLAN

DIMENSIONS

Length: 800 Width: 300

Height: 300

Volume: 72,00m3 Bathroom: 3,00m2

Living room: 21,00m2