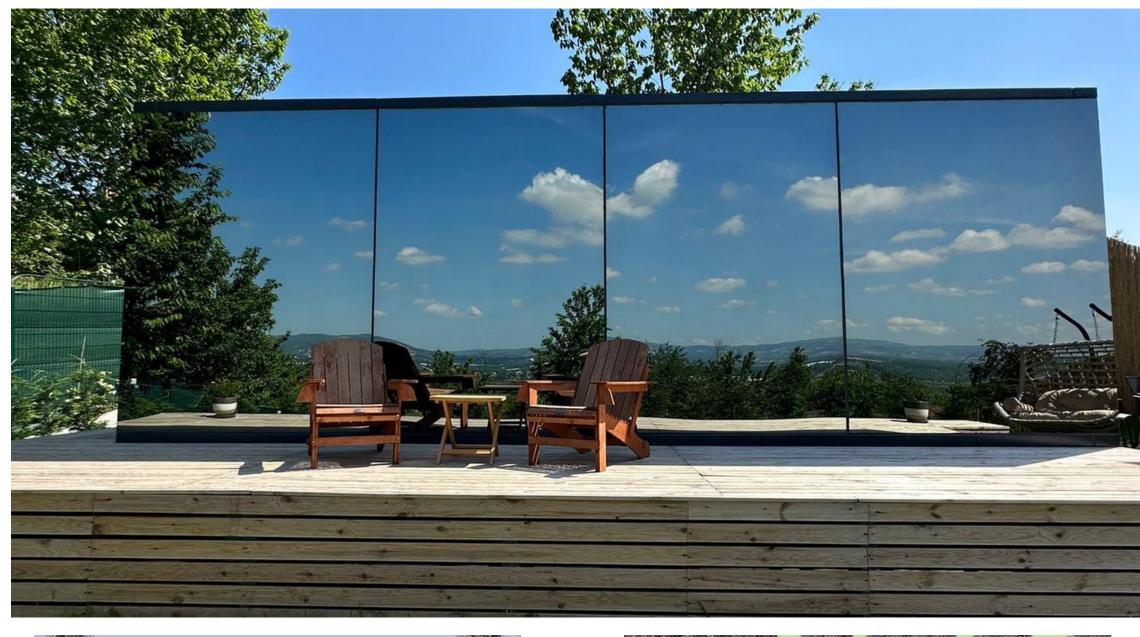

#### **GREAT VIEW**

MB Mirror House has different design from all products. You will feel yourself in nature thanks to 3 sides surrounded with special glass.