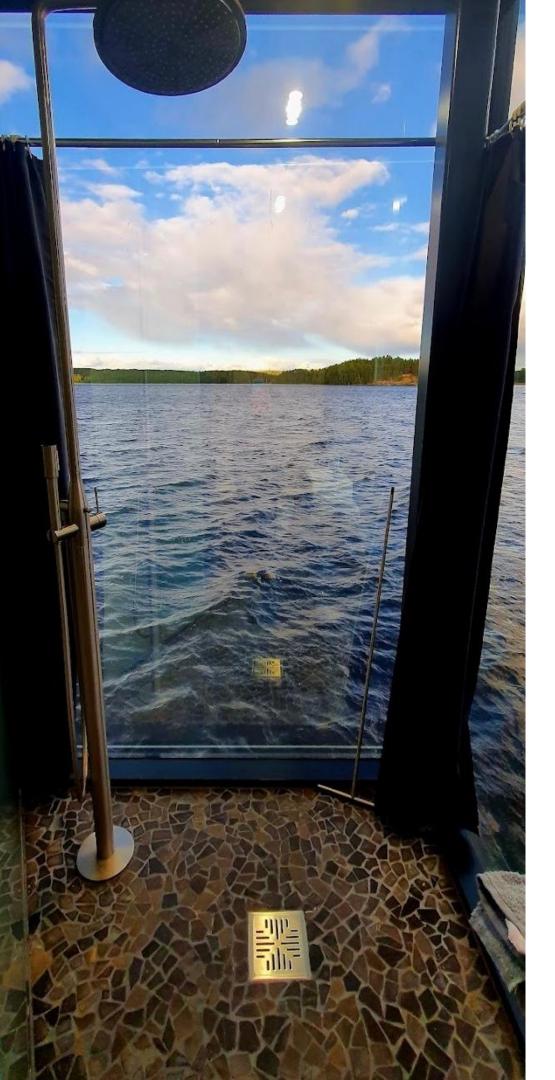

#### **GREAT VIEW**

MB Mirror House has different design from all products. You will feel yourself in nature thanks to 3 sides surrounded with special glass.

# BATHROOM &KITCHEN

- Shower cabin, oak massives, batteries, sinks, closet
- SPC wall and floor panels

Living throughout 4 seasons / 365 days.